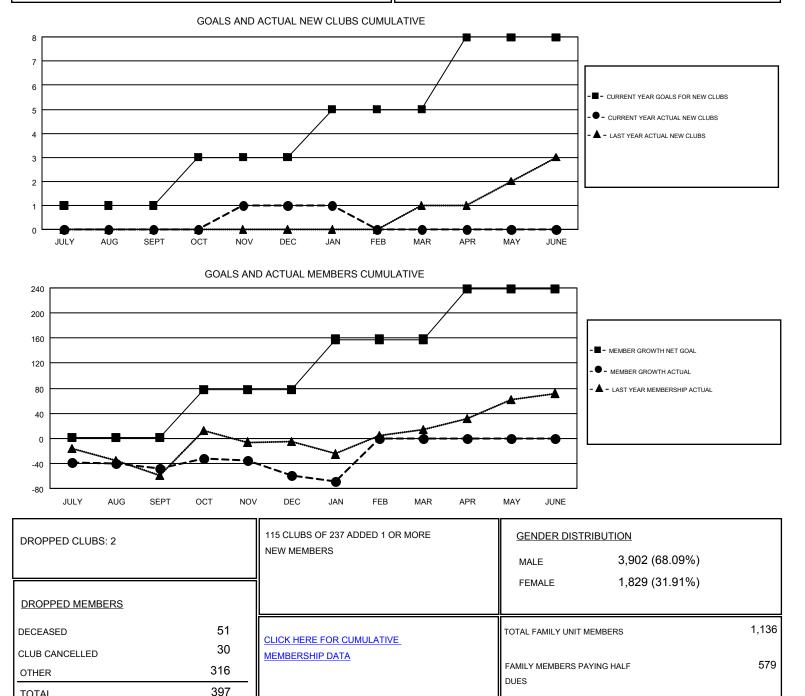

## CHRIS LEWIS GMT:

| Clubs                 |               |           |               | Members<br>RESULTS FOR 2017-2018 |                           |                         |                                                    |
|-----------------------|---------------|-----------|---------------|----------------------------------|---------------------------|-------------------------|----------------------------------------------------|
| RESULTS FOR 2017-2018 |               |           |               |                                  |                           |                         |                                                    |
| QUARTER               | NEW CLUB GOAL | NEW CLUBS | DROPPED CLUBS | QUARTER                          | MEMBER GROWTH NET<br>GOAL | MEMBER GROWTH<br>ACTUAL | DROPPED<br>MEMBERS ACTUAL<br>(including transfers) |
| JULY/AUG/SEPT         | 1             | 0         | 0             | JULY/AUG/SEPT                    | 1                         | 83                      | 119                                                |
| OCT/NOV/DEC           | 2             | 1         | 1             | OCT/NOV/DEC                      | 76                        | 214                     | 204                                                |
| JAN/FEB/MAR           | 2             | 0         | 1             | JAN/FEB/MAR                      | 81                        | 65                      | 74                                                 |
| APR/MAY/JUNE          | 3             | 0         | 0             | APR/MAY/JUNE                     | 81                        | 0                       | 0                                                  |